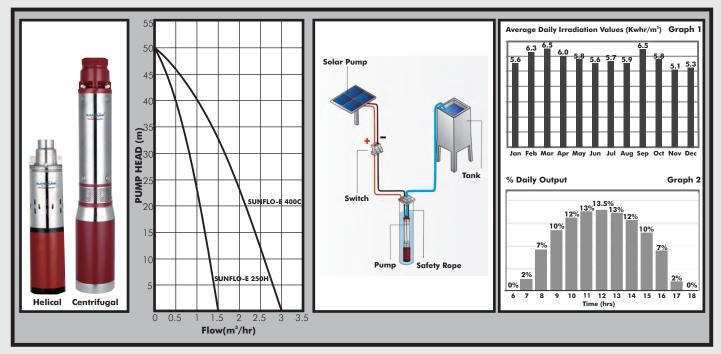

### **PUMP**

DAYLIFF SUNFLO-E pumps are economical specifically designed for PV solar powered water supply from wells and boreholes. They are either of centrifugal or helical rotor screw design with material of construction for rotary screw design being stainless steel AISI301 casing and outlet and Cast iron motor casing while centrifugal design features noryl impellers, stainless steel casing AISI301, Cast iron outlet and motor casing and Iron shaft. Pumps are supplied with spare brushes, 18m cable for the centrifugal and 20m cable for rotary screw type

## **PUMP DATA**

| Model         | Туре          | Motor<br>Power<br>(W) | Input<br>Voltage<br>(V) | Rated<br>Current<br>(A) | Peak<br>Voltage<br>(V) | Open<br>Circuit<br>Voltage<br>(VOC | PV<br>Configuration | _ | Dimensions<br>(mm) |     | Weight |
|---------------|---------------|-----------------------|-------------------------|-------------------------|------------------------|------------------------------------|---------------------|---|--------------------|-----|--------|
|               |               |                       |                         |                         |                        |                                    |                     |   | W                  | Н   | (kg)   |
| Sunflo-E 250H | Helical Rotor | 250                   | 24                      | 8                       | ≥30                    | <50                                | 1x335W              | 1 | 78                 | 360 | 5      |
| Sunflo-E 400C | Centrifugal   | 400                   | 48                      | 8                       | ≥50                    | <100                               | 2x335W Series       |   | 102                | 610 | 13     |