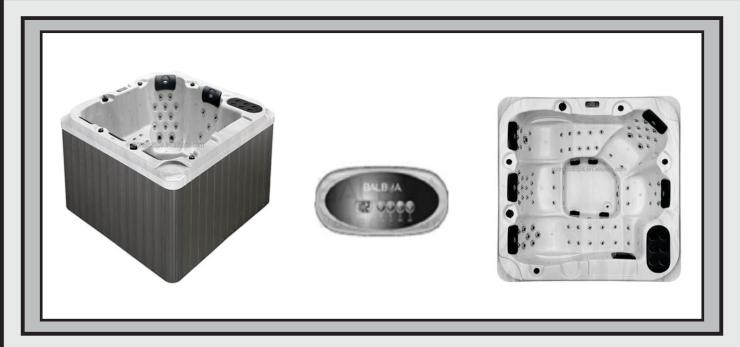

Dayliff Spa is a contemporary product combining therapeutic treatment and leisure. They are made from acrylic material and are of Sterling silver colour. The spas are fully equipped and are supplied complete with all accessories including; pumps, Ozone sterilization, Electric heater, cartridge filtration, massage jets of varying sizes ranging from 2 to 5 inches, bottom light and air control valves. Operation and control is effected seamlessly by the sophisticated touch screen Baboa Control system. Salient features include:

- Water sterilisation offered through an Ozone generator with an hourly output of 200mg
- Fitted with two pumps, fixed speed for circulation and a two speed for massage functions
- The Spa basins are fitted with one 3W LED floor light
- Massage function is adjustable for jet intensity
- Automatic operation and control of temperature, lights and massage jets
- Inline water heaters complete with controller available depending on the capacity of the tub