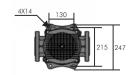

## **PUMP DATA**

| . •     |       |      |         |     |                 |            |     |      |     |        |
|---------|-------|------|---------|-----|-----------------|------------|-----|------|-----|--------|
| Model   | Motor |      | Current | DN  | Dimensions (mm) |            |     |      |     | Weight |
|         | kW    | HP   | (A)     | (") | Α               | В          | С   | Н    | H1  | (kg)   |
| HT 15/4 | 5.5   | 7.5  | 10.7    | 2   | 151             | 275<br>305 | 300 | 677  | 90  | 70     |
| HT 15/5 | 7.5   | 10   | 13.5    |     |                 |            |     | 771  |     | 79     |
| HT 15/7 | 9.2   | 12.5 | 15.8    |     |                 |            |     | 944  |     | 145    |
| HT 30/5 | 9.2   | 12.5 | 15.8    | 2½  | 181             |            | 320 | 871  | 105 | 147    |
| HT 30/6 | 11    | 15   | 17.7    |     |                 |            |     | 915  |     |        |
| HT 30/8 | 15    | 20   | 23      |     |                 |            |     | 1003 |     | 155    |