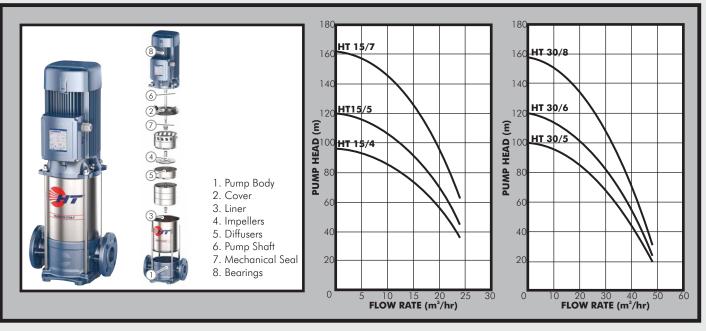

# Vertical Multistage Pumps

#### **PUMP**

Pedrollo HT Series are non-self priming vertical multistage centrifugal pumps suitable for water supply and pressurization in industrial and commercial applications, irrigation, etc. The multistage construction ensures low operating noise and high efficiency hydraulic performance that provides reliability with minimal operating costs.

Pump construction is cast iron with a cataphoresis surface treatment top and bottom chambers to ensure high level of wear and corrosion resistance and AISI304 stainless-Steel for impellers, diffusers and casing.

## **PUMP DATA**

| . •     |       |      |         |     |                 |            |     |      |     |        |
|---------|-------|------|---------|-----|-----------------|------------|-----|------|-----|--------|
| Model   | Motor |      | Current | DN  | Dimensions (mm) |            |     |      |     | Weight |
|         | kW    | HP   | (A)     | (") | Α               | В          | С   | Н    | H1  | (kg)   |
| HT 15/4 | 5.5   | 7.5  | 10.7    | 2   | 151             | 275<br>305 | 300 | 677  | 90  | 70     |
| HT 15/5 | 7.5   | 10   | 13.5    |     |                 |            |     | 771  |     | 79     |
| HT 15/7 | 9.2   | 12.5 | 15.8    |     |                 |            |     | 944  |     | 145    |
| HT 30/5 | 9.2   | 12.5 | 15.8    | 2½  | 181             |            | 320 | 871  | 105 | 147    |
| HT 30/6 | 11    | 15   | 17.7    |     |                 |            |     | 915  |     |        |
| HT 30/8 | 15    | 20   | 23      |     |                 |            |     | 1003 |     | 155    |