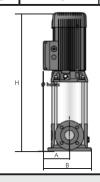

## **PUMP DATA**

| . •     |       |      |         |     |                 |            |     |      |     |        |
|---------|-------|------|---------|-----|-----------------|------------|-----|------|-----|--------|
| Model   | Motor |      | Current | DN  | Dimensions (mm) |            |     |      |     | Weight |
|         | kW    | HP   | (A)     | (") | Α               | В          | С   | Н    | H1  | (kg)   |
| HT 15/4 | 5.5   | 7.5  | 10.7    | 2   | 151             | 275<br>305 | 300 | 677  | 90  | 70     |
| HT 15/5 | 7.5   | 10   | 13.5    |     |                 |            |     | 771  |     | 79     |
| HT 15/7 | 9.2   | 12.5 | 15.8    |     |                 |            |     | 944  |     | 145    |
| HT 30/5 | 9.2   | 12.5 | 15.8    | 2½  | 181             |            | 320 | 871  | 105 | 147    |
| HT 30/6 | 11    | 15   | 17.7    |     |                 |            |     | 915  |     |        |
| HT 30/8 | 15    | 20   | 23      |     |                 |            |     | 1003 |     | 155    |