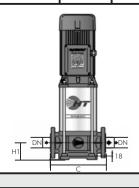

## **PUMP DATA**

| . •     |       |      |         |     |                 |            |     |      |     |        |
|---------|-------|------|---------|-----|-----------------|------------|-----|------|-----|--------|
| Model   | Motor |      | Current | DN  | Dimensions (mm) |            |     |      |     | Weight |
|         | kW    | HP   | (A)     | (") | Α               | В          | С   | Н    | H1  | (kg)   |
| HT 15/4 | 5.5   | 7.5  | 10.7    | 2   | 151             | 275<br>305 | 300 | 677  | 90  | 70     |
| HT 15/5 | 7.5   | 10   | 13.5    |     |                 |            |     | 771  |     | 79     |
| HT 15/7 | 9.2   | 12.5 | 15.8    |     |                 |            |     | 944  |     | 145    |
| HT 30/5 | 9.2   | 12.5 | 15.8    | 2½  | 181             |            | 320 | 871  | 105 | 147    |
| HT 30/6 | 11    | 15   | 17.7    |     |                 |            |     | 915  |     |        |
| HT 30/8 | 15    | 20   | 23      |     |                 |            |     | 1003 |     | 155    |