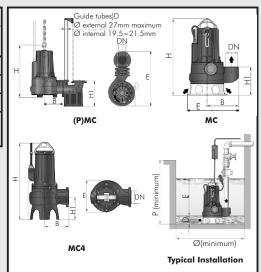

## **PUMP DATA**

| Model      | Motor<br>(kW) | Current<br>(A) | Max<br>Particle<br>Size(mm) | Impeller<br>Type                                 | DN<br>(") | Dimensions (mm) |     |     |     |     |      | Weight |      |
|------------|---------------|----------------|-----------------------------|--------------------------------------------------|-----------|-----------------|-----|-----|-----|-----|------|--------|------|
|            |               |                |                             |                                                  |           | В               | E   | н   | Н1  | D   | P    | Ø      | (kg) |
| MC 40/50   | 3             | 6              | 50                          | Stainless steel<br>AISI 304<br>Double<br>Channel | 21/2      | 212             | 331 | 513 | 167 | 75  |      | 48     |      |
| MC 40/65   |               |                | 65                          |                                                  | 3         | 240             | 360 | 547 | 201 | 85  | 800  | 800    | 50   |
| (P)MC40/65 |               |                |                             |                                                  |           | 210             | 330 | 547 | 123 |     |      |        | 52   |
| MC4 55/55  | 4             | 8              | 55                          | Cast Iron<br>Double<br>Channel                   | Ü         | 248             | 320 | 792 | 228 | 140 | 1000 | 1000   | 136  |