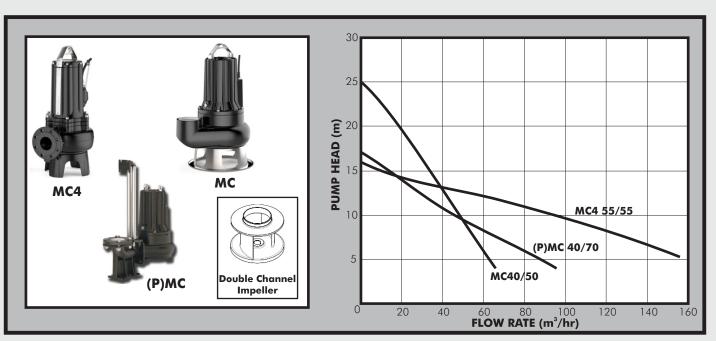

#### **PUMP**

The Pedrollo MC range of submersible drainage pumps are designed to handle industrial waste water and sewage. The double channel type impellers make the pumps especially suitable for pumping water containing a high proportion of solid particles including threads and fibres.

Material of construction is heavy duty cast iron for motor housing and pump body. All pumps are supplied with 10m neoprene cable

Two configurations are available; MC for either portable or fixed sump applications and (P)MC for sewage installations with discharge connection and guide bars provided.

## **PUMP DATA**

| Model      | Motor<br>(kW) | Current<br>(A) | Max<br>Particle<br>Size(mm) | Impeller<br>Type                                 | DN<br>(") | Dimensions (mm) |     |     |     |     |      | Weight |      |
|------------|---------------|----------------|-----------------------------|--------------------------------------------------|-----------|-----------------|-----|-----|-----|-----|------|--------|------|
|            |               |                |                             |                                                  |           | В               | E   | н   | Н1  | D   | P    | Ø      | (kg) |
| MC 40/50   | 3             | 6              | 50                          | Stainless steel<br>AISI 304<br>Double<br>Channel | 21/2      | 212             | 331 | 513 | 167 | 75  |      | 48     |      |
| MC 40/65   |               |                | 65                          |                                                  | 3         | 240             | 360 | 547 | 201 | 85  | 800  | 800    | 50   |
| (P)MC40/65 |               |                |                             |                                                  |           | 210             | 330 | 547 | 123 |     |      |        | 52   |
| MC4 55/55  | 4             | 8              | 55                          | Cast Iron<br>Double<br>Channel                   | Ü         | 248             | 320 | 792 | 228 | 140 | 1000 | 1000   | 136  |