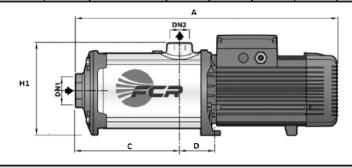

#### **PUMP DATA**

| Model    | Motor |     | Current | DN1 | DN2 | Dimensions (mm) |     |     |    |     |     |     | Weight |
|----------|-------|-----|---------|-----|-----|-----------------|-----|-----|----|-----|-----|-----|--------|
|          | kW    | HP  | (A)     | (") | (") | Α               | В   | С   | D  | E   | H1  | H2  | (kg)   |
| FCR 15/2 | 3     | 4   | 6.3     | 2½  | 2   | 533             | 234 | 155 | 96 | 190 | 252 | 271 | 34     |
| FCR 15/3 | 4     | 5.5 | 8.4     |     |     | 577             |     | 199 |    |     |     |     | 40     |
| FCR 15/4 | 5.5   | 7.5 | 10.7    |     |     | 621             |     | 243 |    |     |     |     | 49     |
| FCR 15/5 | 7.5   | 10  | 13.5    |     |     | 715             |     | 286 |    |     |     |     | 59     |
| FCR 30/2 | 4     | 5.5 | 8.4     |     |     | 533             |     | 155 |    |     |     |     | 37     |
| FCR 30/3 | 5.5   | 7.5 | 10.7    |     |     | 577             |     | 199 |    |     |     |     | 44     |
| FCR 30/4 | 7.5   | 10  | 13.5    |     |     | 671             |     | 243 |    |     |     |     | 54     |