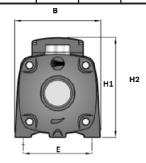

#### **PUMP DATA**

| Model    | Motor |     | Current | DN1 | DN2 | Dimensions (mm) |     |     |    |     |     |     | Weight |
|----------|-------|-----|---------|-----|-----|-----------------|-----|-----|----|-----|-----|-----|--------|
|          | kW    | HP  | (A)     | (") | (") | Α               | В   | С   | D  | E   | H1  | H2  | (kg)   |
| FCR 15/2 | 3     | 4   | 6.3     | 2½  | 2   | 533             | 234 | 155 | 96 | 190 | 252 | 271 | 34     |
| FCR 15/3 | 4     | 5.5 | 8.4     |     |     | 577             |     | 199 |    |     |     |     | 40     |
| FCR 15/4 | 5.5   | 7.5 | 10.7    |     |     | 621             |     | 243 |    |     |     |     | 49     |
| FCR 15/5 | 7.5   | 10  | 13.5    |     |     | 715             |     | 286 |    |     |     |     | 59     |
| FCR 30/2 | 4     | 5.5 | 8.4     |     |     | 533             |     | 155 |    |     |     |     | 37     |
| FCR 30/3 | 5.5   | 7.5 | 10.7    |     |     | 577             |     | 199 |    |     |     |     | 44     |
| FCR 30/4 | 7.5   | 10  | 13.5    |     |     | 671             |     | 243 |    |     |     |     | 54     |