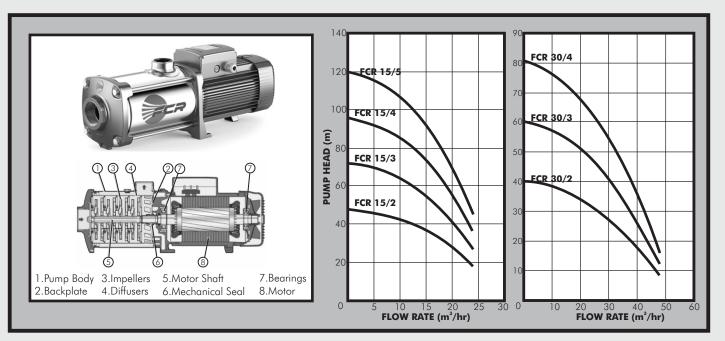

# **FCR**

Multistage Pumps

#### **PUMP**

FCR Series pumps are non self priming multistage centrifugal pumps suitable for water supply and pressurisation in industrial and commercial applications, irrigation systems etc. They are particularly quiet in operation and specifically designed for automatic pressure supply installations using variable speed controller.

Pump construction is stainless steel AISI304 for impellers, diffusers, pump body and graphite-ceramic-EPDM mechanical seal.

#### **PUMP DATA**

| Model    | Motor |     | Current | DN1 | DN2 | Dimensions (mm) |     |     |    |     |     |     | Weight |
|----------|-------|-----|---------|-----|-----|-----------------|-----|-----|----|-----|-----|-----|--------|
|          | kW    | HP  | (A)     | (") | (") | Α               | В   | С   | D  | E   | H1  | H2  | (kg)   |
| FCR 15/2 | 3     | 4   | 6.3     | 2½  | 2   | 533             | 234 | 155 | 96 | 190 | 252 | 271 | 34     |
| FCR 15/3 | 4     | 5.5 | 8.4     |     |     | 577             |     | 199 |    |     |     |     | 40     |
| FCR 15/4 | 5.5   | 7.5 | 10.7    |     |     | 621             |     | 243 |    |     |     |     | 49     |
| FCR 15/5 | 7.5   | 10  | 13.5    |     |     | 715             |     | 286 |    |     |     |     | 59     |
| FCR 30/2 | 4     | 5.5 | 8.4     |     |     | 533             |     | 155 |    |     |     |     | 37     |
| FCR 30/3 | 5.5   | 7.5 | 10.7    |     |     | 577             |     | 199 |    |     |     |     | 44     |
| FCR 30/4 | 7.5   | 10  | 13.5    |     |     | 671             |     | 243 |    |     |     |     | 54     |