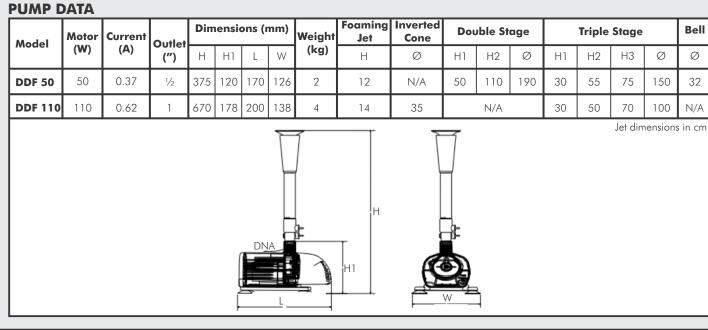

## PUMP

The DAYLIFF DDF fountain pumps are designed for all applications involving the creative use of water. They include a number of features as follows;

- Pumps are provided with a corrosion proof plastic housing with easy clean foam pre-filter.
- High output pump with specially designed impeller for improved solids handling capacity.
- Telescopic output tube with valve for spray adjustment and waterfall outlet.
- Supplied complete with various display jets for different display option and a 10m cable.

The fountain pump offer the benefits of various display options powered by a robust and efficient pump and are ideal solutions for all small scale fountain displays and garden water features.

**Double Stage** 