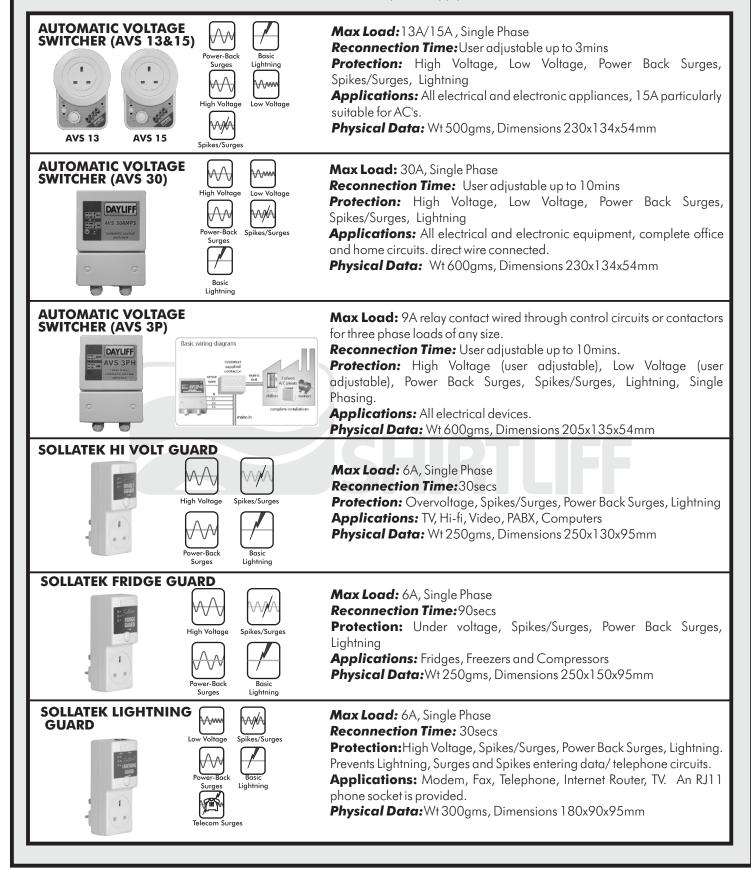

## Power Protection Controllers

Dayliff power controllers are quality products used in various applications. This includes monitoring the incoming power supply and when outside pre-set limits disconnect the equipment, reconnecting on return of normal power after a start-up delay to protect against damaging power-back surges. The controllers are fitted with LED lights indicating the power status and installation couldn't be simpler. All controllers offer complete and reliable protection against the damage caused by fluctuating power and are essential accessories for all environments where there is a risk of inconsistent power supply.