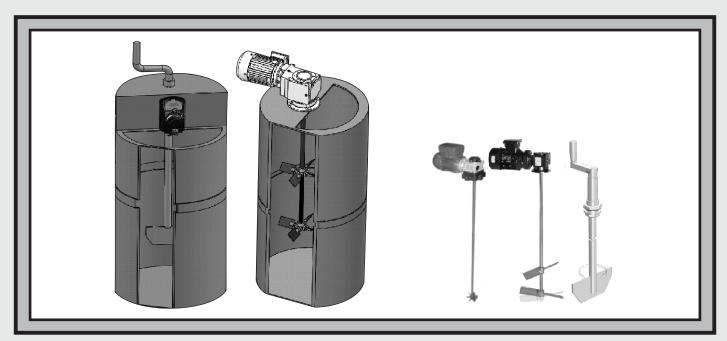

## Chemical Dosing Tanks

DAYLIFF chemical tanks are specially designed for use in dosing applications of various concentrate chemicals. They are made from strong corrosion resistant GRP and are available in various sizes according to applications. All are provided with a reinforced top to support a dosage pump mixer, an inspection/filling cover and a graduated chemical volume scale. A variety of dosage pumps are available to suit the dosage requirement.

Also available are hand and electric mixer options to provide chemical concentrate consistency. Electric mixers are of low speed 200rpm type and specification includes a 120W geared motor and PVC shaft with paddle and they are suitable for low and medium viscosity liquids. Two models are available with 150mm and 220mm paddle diameter depending upon the dosage tank size. Hand mixers are made from PVC and include a V-shaped mixing plate and a lever handle.