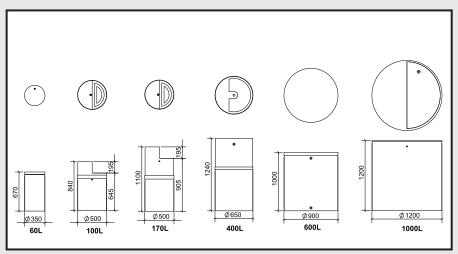

## MIXER SPECIFICATION

| Tank Size                  |   | 60L             | 100L | 170L | 400L            | 600L | 1000L |
|----------------------------|---|-----------------|------|------|-----------------|------|-------|
| Tank Height                | А | 670             | 840  | 1100 | 1240            | 1000 | 1200  |
| Tank Diameter              | В | 350             | 500  | 500  | 650             | 900  | 1200  |
| Between the two propellers | С | 40              | 210  | 470  | 160             | 120* | 120   |
| Propeller Diameter         | D | 150             | 150  | 150  | 220             | 540  | 220   |
| Electric Mixers            |   | MS112M4P06E1500 |      |      | MS112M4P11E2200 |      |       |