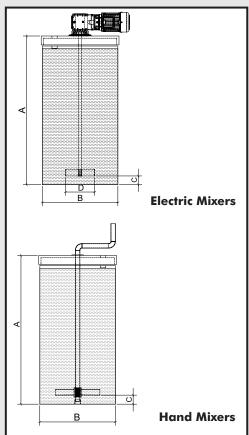

## MIXER SPECIFICATION

| Tank Size                  |   | 60L             | 100L | 170L | 400L            | 600L | 1000L |
|----------------------------|---|-----------------|------|------|-----------------|------|-------|
| Tank Height                | А | 670             | 840  | 1100 | 1240            | 1000 | 1200  |
| Tank Diameter              | В | 350             | 500  | 500  | 650             | 900  | 1200  |
| Between the two propellers | С | 40              | 210  | 470  | 160             | 120* | 120   |
| Propeller Diameter         | D | 150             | 150  | 150  | 220             | 540  | 220   |
| Electric Mixers            |   | MS112M4P06E1500 |      |      | MS112M4P11E2200 |      |       |

## \*Shaft trim required