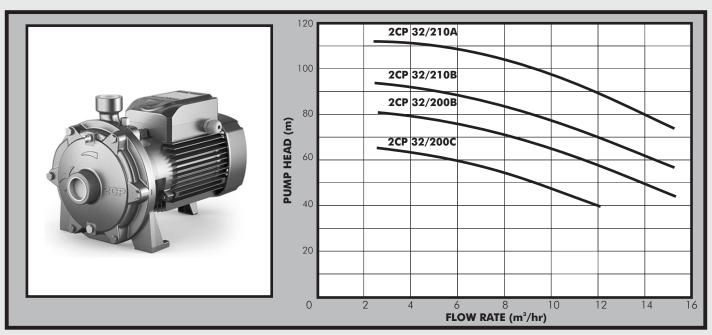

# **ZCP** Horizontal Two Stage Centrifugal Pumps

## PUMP

The PEDROLLO 2CP pump range are twin impeller centrifugal pumps with close coupled motors. They are suitable for higher pressure domestic and industrial applications and are specially designed for continuos heavy duty use. A special feature of the design is a 'back-to-back' impeller configuration which balances radial loads and prolongs motor bearing life.

## PUMP DATA

| Model       | Motor<br>(kW) | Current<br>(A) | DN1                             | DN2                             | Dimensions (mm) |     |     | Weight |
|-------------|---------------|----------------|---------------------------------|---------------------------------|-----------------|-----|-----|--------|
|             |               |                |                                 |                                 | L               | Н   | W   | (kg)   |
| 2CP 32/200C | 3             | 7.1            | $1^{1}/_{2}''$                  | 1 <sup>1</sup> / <sub>4</sub> ″ | 464             | 304 | 266 | 39     |
| 2CP 32/200B | 4             | 10.2           | 1 <sup>1</sup> / <sub>2</sub> ″ | 1 <sup>1</sup> / <sub>4</sub> ″ |                 |     |     | 43     |
| 2CP 32/210B | 5.5           | 11.5           | 2″                              | 1 <sup>1</sup> / <sub>4</sub> ″ | 542             | 334 | 292 | 55     |
| 2CP 32/210A | 7.5           | 15             | 2″                              | 1 <sup>1</sup> / <sub>4</sub> ″ |                 |     |     | 61     |