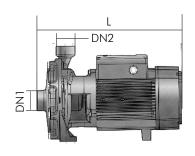

## PUMP DATA

| Model       | Motor<br>(kW) | Current<br>(A) | DN1                             | DN2                             | Dimensions (mm) |     |     | Weight |
|-------------|---------------|----------------|---------------------------------|---------------------------------|-----------------|-----|-----|--------|
|             |               |                |                                 |                                 | L               | Н   | W   | (kg)   |
| 2CP 32/200C | 3             | 7.1            | $1^{1}/_{2}''$                  | 1 <sup>1</sup> / <sub>4</sub> ″ | 464             | 304 | 266 | 39     |
| 2CP 32/200B | 4             | 10.2           | 1 <sup>1</sup> / <sub>2</sub> ″ | 1 <sup>1</sup> / <sub>4</sub> ″ |                 |     |     | 43     |
| 2CP 32/210B | 5.5           | 11.5           | 2″                              | 1 <sup>1</sup> / <sub>4</sub> ″ | 542             | 334 | 292 | 55     |
| 2CP 32/210A | 7.5           | 15             | 2″                              | 1 <sup>1</sup> / <sub>4</sub> ″ |                 |     |     | 61     |