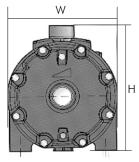

## PUMP DATA

| Model       | Motor<br>(kW) | Current<br>(A) | DN1                             | DN2                             | Dimensions (mm) |     |     | Weight |
|-------------|---------------|----------------|---------------------------------|---------------------------------|-----------------|-----|-----|--------|
|             |               |                |                                 |                                 | L               | Н   | W   | (kg)   |
| 2CP 32/200C | 3             | 7.1            | $1^{1}/_{2}''$                  | 1 <sup>1</sup> / <sub>4</sub> ″ | 464             | 304 | 266 | 39     |
| 2CP 32/200B | 4             | 10.2           | 1 <sup>1</sup> / <sub>2</sub> ″ | 1 <sup>1</sup> / <sub>4</sub> ″ |                 |     |     | 43     |
| 2CP 32/210B | 5.5           | 11.5           | 2″                              | 1 <sup>1</sup> / <sub>4</sub> ″ | 542             | 334 | 292 | 55     |
| 2CP 32/210A | 7.5           | 15             | 2″                              | 1 <sup>1</sup> / <sub>4</sub> ″ |                 |     |     | 61     |